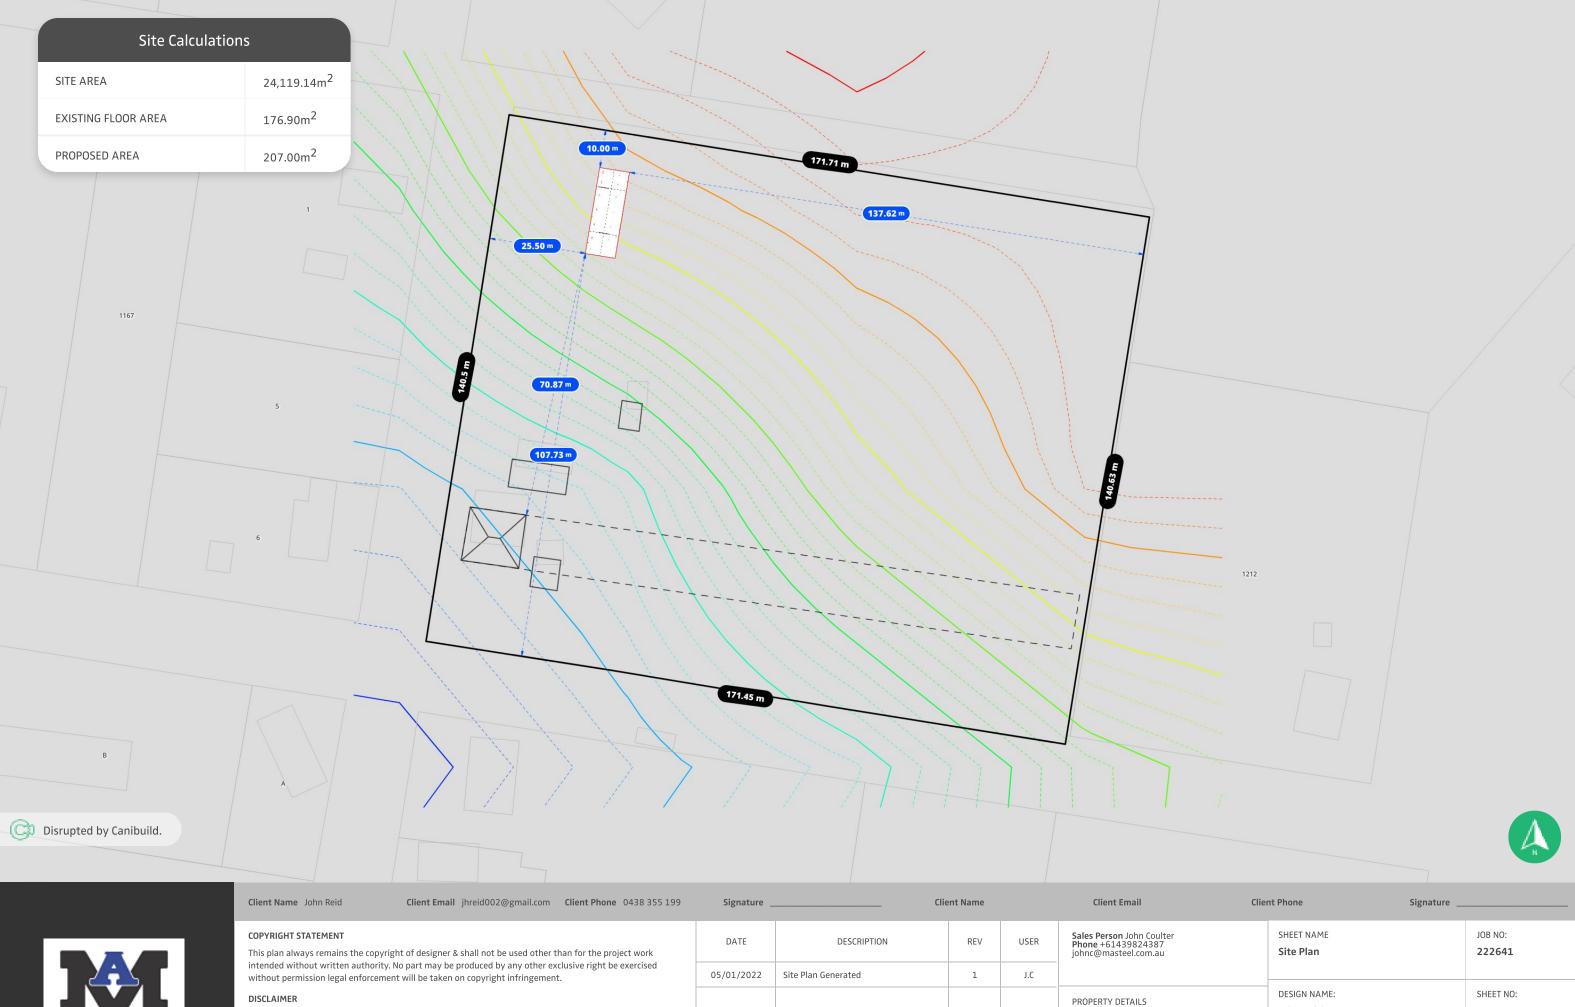

ALL DIMENSIONS ARE IN METRES. DO NOT SCALE FROM PLANS.

| DATE       | DESCRIPTION         | REV | USER Sales Phone johno |                  |
|------------|---------------------|-----|------------------------|------------------|
| 05/01/2022 | Site Plan Generated | 1   | J.C                    |                  |
|            |                     |     |                        | PROPE            |
|            |                     |     |                        | 2 Sulli<br>Lot/D |
|            |                     |     |                        |                  |
|            |                     |     |                        |                  |

| nc@masteel.com.au                                                                   | Site Plan                 | 222641  |                            |  |
|-------------------------------------------------------------------------------------|---------------------------|---------|----------------------------|--|
| DPERTY DETAILS<br>ullivan St, Grenfell, NSW 2810, Australia<br>/DP: 1199/-/DP754578 | DESIGN NAME:<br>John Reid |         | SHEET NO:                  |  |
|                                                                                     | SCALE:<br>1000 @A3        | REV NO: | DATE:<br><b>05/01/2022</b> |  |