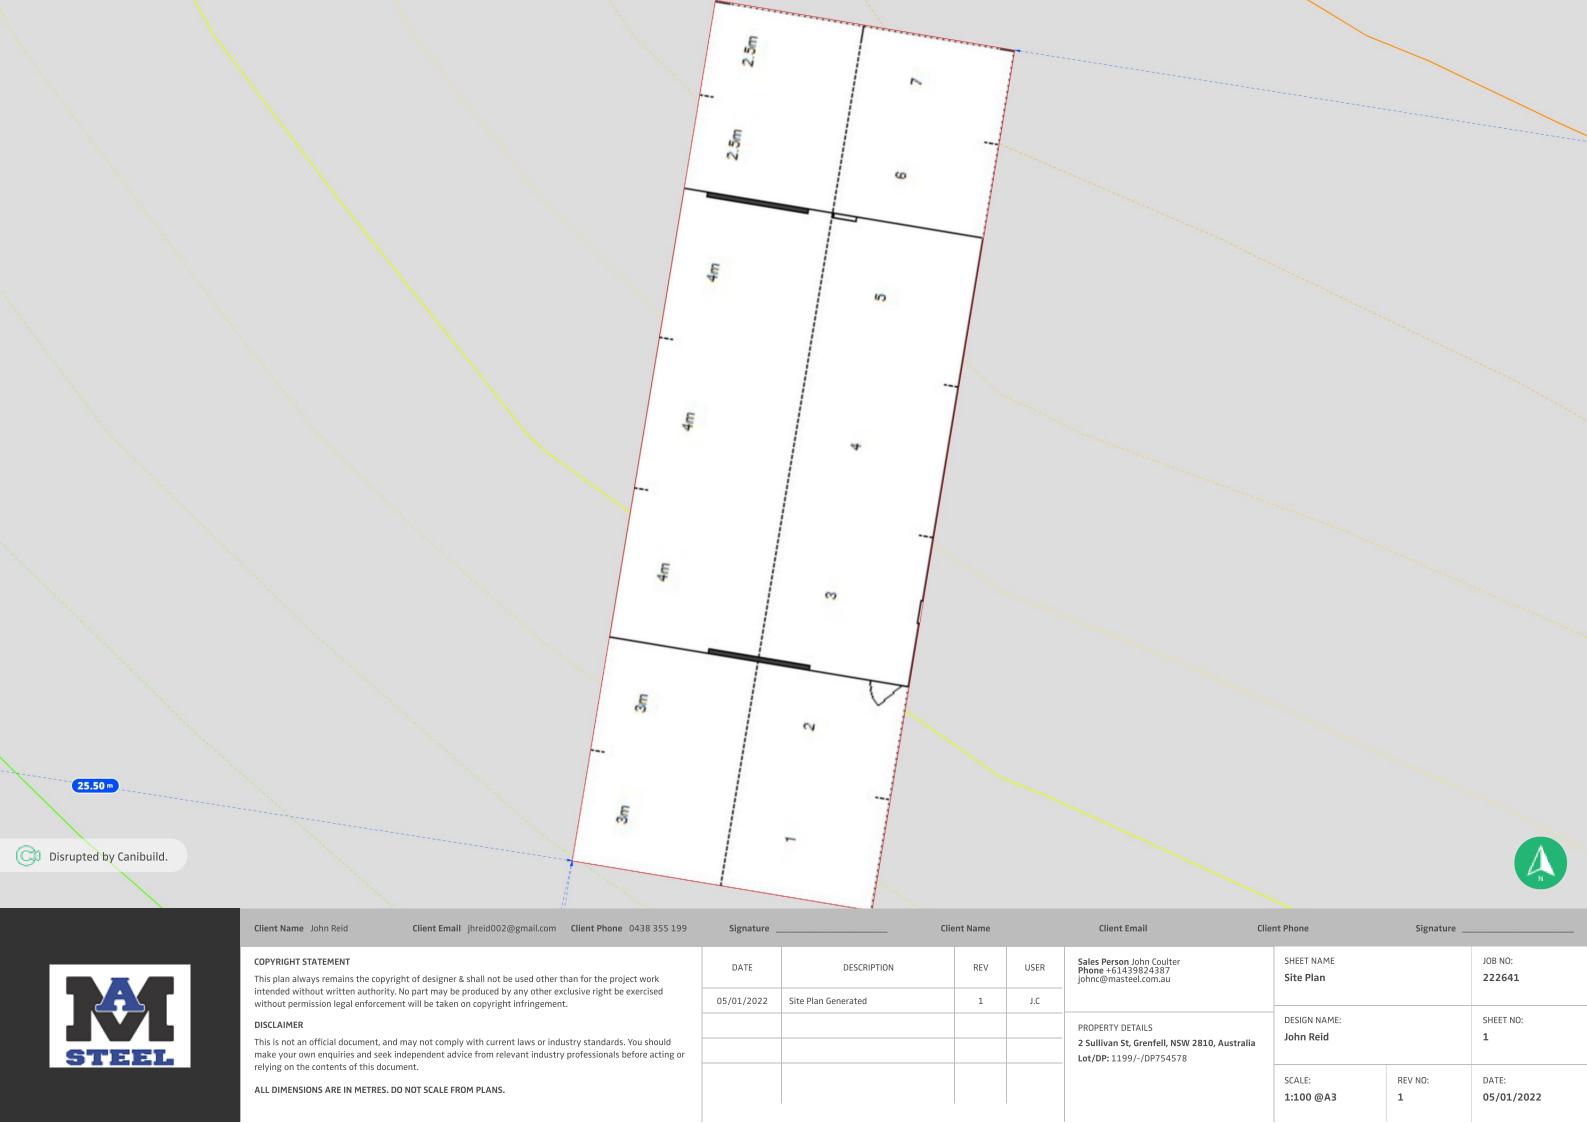

ALL DIMENSIONS ARE IN METRES. DO NOT SCALE FROM PLANS.

| DATE       | DESCRIPTION         | REV | USER Sales Phone johno |                  |
|------------|---------------------|-----|------------------------|------------------|
| 05/01/2022 | Site Plan Generated | 1   | J.C                    |                  |
|            |                     |     |                        | PROPE            |
|            |                     |     |                        | 2 Sulli<br>Lot/D |
|            |                     |     |                        |                  |
|            |                     |     |                        |                  |

| nc@masteel.com.au                                                                   | Site Plan                 | 222641  |                            |  |
|-------------------------------------------------------------------------------------|---------------------------|---------|----------------------------|--|
| DPERTY DETAILS<br>ullivan St, Grenfell, NSW 2810, Australia<br>/DP: 1199/-/DP754578 | DESIGN NAME:<br>John Reid |         | SHEET NO:                  |  |
|                                                                                     | SCALE:<br>1000 @A3        | REV NO: | DATE:<br><b>05/01/2022</b> |  |